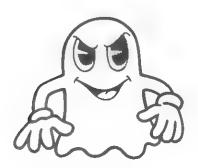

Note: Eyes for MS. PAC-MAN will always be Black

PAC-BABY

.

.

PAC-BABY is just learning to walk.

Note: Eyes for PAC-BABY will always be Black

Those wicked ghosts are always up to no good.

Clyde (Red): The boss and the most agressive ghost.

Pinky (Pink): The cleverest one who stays one step ahead of PAC-MAN.

Note: Ghosts eyes will always be Black and White

Inky (Blue): The eccentric one.

Blinky (Orange): The most naive and unsophisticated ghost.